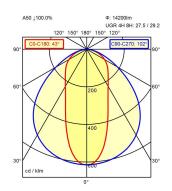

**Power consumption** approx. 100 W

lens xN optics; exta narrow beam

approx. 14200 lm luminous flux luminous efficacy approx. 142 lm/W 43° / 102° Beam Angle

colour temperature neutral white, approx. 5000 K

## luminous intensity