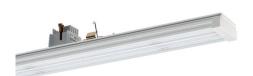

## Continuous-row system CONVEO - CVG 15000/850/xN-P/EA/5

226848249-00804962

ENGINEER OF LIGHT.

light source

Energy efficiency category A/A+/A++ work equipment electronic ballast connected load 220-240 V; 50-60 Hz

**Power consumption** approx. 100 W

lens xN optics; exta narrow beam

approx. 14200 lm luminous flux luminous efficacy approx. 142 lm/W 43° / 102° Beam Angle

colour temperature neutral white, approx. 5000 K

color rendering index (CRI) >= 80 chromaticity tolerance LED 3 SDCM

Prism optics (linear) glare control

System of protection IP54 class of protection technology switchable

luminaire body aluminium, powder-coated, white

lamp cover Acrylic satine

weight (net) approx. 2.2 kg Fastening (separately available) life expectancy LED L80B50 = 50.000 h -25 - +37 °C

Permissible ambient temperature