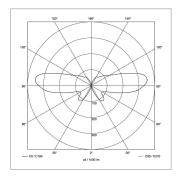

re**

## VANERA LED Bath 40 D15392000-00633067



ENGINEER OF LIGHT.



fitted with 4 x LED module - Energy efficiency category A+ -

D68775000

light distribution general lighting indirect/direct

color rendering index (CRI) > 80 colour temperatur 3000 K

work equipment electronic converter mains lead direct power supply

luminaire bodyaluminiumweight (net)2.1 kgPower consumption38 Wluminous flux2800 lmluminous efficacy73 lm/W

lamp cover prismatic profile, PMMA

switchable

class of protection

normsEN 60598-1, EN 60598-2-25special featuresfront- and side cover aluminiumFasteningceiling mount, wall mount

Glare-free special wide beam and glare-free technique

System of protection IP 44

order number D15392000 - aluminium (anodised)

## LIGHT FOR PEOPLE

Derungs D

## light distribution