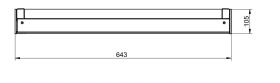

work equipment electronic converter mains lead direct power supply

luminaire bodyaluminiumweight (net)2.1 kgPower consumption38 Wluminous flux2800 lmluminous efficacy73 lm/W

lamp cover prismatic profile, PMMA