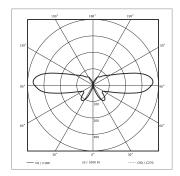

urface-mounted luminaire.

## VANERA LED VTL 80 D15397000-00656404



ENGINEER OF LIGHT.



fitted with 4 x LED module - Energy efficiency category A+

color rendering index (CRI) > 80

colour temperatur3000 - 6500 Kwork equipmentelectronic convertermains leaddirect power supply

luminaire bodyaluminiumweight (net)3.1 kgPower consumption80 Wluminous flux6200 lmluminous efficacy77 lm/W

lamp cover prismatic profile, PMMA

continuously dimmable

class of protection

Accessory module for light management norms EN 60598-1, EN 60598-2-25

special features visual timing light

Fastening ceiling mount, wall mount

Glare-free special wide beam and glare-free technique

System of protection IP 20

order number D15397000 - aluminium (anodised)

## LIGHT FOR PEOPLE

Derungs D

## light distribution