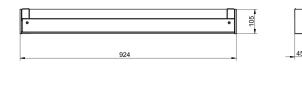

luminaire bodyaluminiumweight (net)3.1 kgPower consumption80 Wluminous flux6200 lmluminous efficacy77 lm/W

lamp cover prismatic profile, PMMA

continuously dimmable

class of protection

Accessory module for light management norms EN 60598-1, EN 60598-2-25

special features visual timing light

Fastening ceiling mount, wall mount

Glare-free special wide beam and glare-free technique

System of protection IP 20

order number D15397000 - aluminium (anodised)