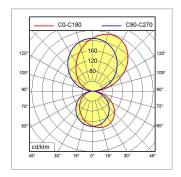

## light distribution

## ZERA 40 W (DALI) D15931000-00800142

fitted with LED module - Energy efficiency category A+

light distribution direct/indirect > 80 color rendering index (CRI) 4000 K colour temperatur

work equipment electronic converter mains lead direct power supply