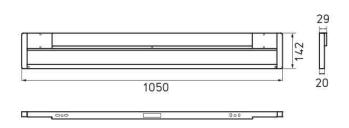

luminaire body aluminium weight (net) 3.3 kg 40 W Power consumption luminous flux 5600 lm luminous efficacy 140 lm/W acrylic, white opal lamp cover continuously dimmable

class of protection

norms EN 60598-1, EN 60598-2-25

special features DALI Load 1x **Fastening** wall mount Glare-free prismatic screen

System of protection IP 20

order number D15931000 - aluminium (anodised)