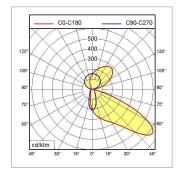

g

direct 60 W

color rendering index (CRI)> 80 & > 90 & > 95colour temperatur4000 K / 3000 K / 2700 Kwork equipmentelectronic convertermains leaddirect power supply

luminaire bodyaluminiumweight (net)6.9 kgPower consumption122 Wluminous flux10890 lmluminous efficacy89 lm/W

lamp cover PMMA clear, PMMA satined

single switchable

class of protection

norms EN 60598-1, EN 60598-2-25

special features general lighting & night light 3000 K, lighting for

reading 2700 K, Reading Light CRI >90; R9 >50, night lighting, Switch for examination light left, examination light 4000 K, examination light CRI >95, Low voltage

circuit breaker (LVC)

Fastening wall mount
Glare-free freeform optic
System of protection IP 20

order number D15939000 - aluminium (anodised)

Derungs D

## light distribution