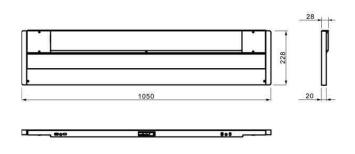

direct 60 W

color rendering index (CRI)> 80 & > 90 & > 95colour temperatur4000 K / 3000 K / 2700 Kwork equipmentelectronic convertermains leaddirect power supply

luminaire bodyaluminiumweight (net)6.9 kgPower consumption122 Wluminous flux10890 lmluminous efficacy89 lm/W