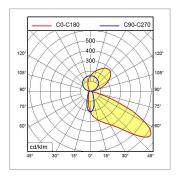

0 W

color rendering index (CRI)> 80 & > 90 & > 95colour temperatur4000 K / 3000 K / 2700 Kwork equipmentelectronic convertermains leaddirect power supply

luminaire bodyaluminiumweight (net)6.9 kgPower consumption122 Wluminous flux10890 lmluminous efficacy89 lm/W

lamp cover PMMA clear, PMMA satined

single switchable

class of protection

**norms** EN 60598-1, EN 60598-2-25

**special features** general lighting & night light 3000 K, lighting for

reading 2700 K, Reading Light CRI >90; R9 >50, night

lighting, Switch for examination light right,

examination light 4000 K, examination light CRI >95,

Low voltage circuit breaker (LVC)

Fastening wall mount
Glare-free freeform optic
System of protection IP 20

order number D15940000 - aluminium (anodised)

## light distribution

Derungs D