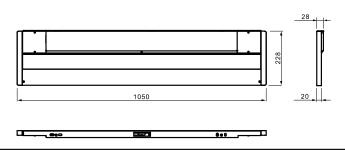

color rendering index (CRI) > 80 colour temperatur 3000 K

work equipment electronic converter mains lead direct power supply

luminaire bodyaluminiumweight (net)6.9 kgPower consumption61 Wluminous flux6900 lmluminous efficacy113 lm/W