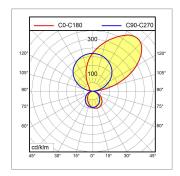

**Wall-mounted luminaire**

ZERA Bed Eco 36/20 W (DALI) D15970000-00803695



ENGINEER OF LIGHT.



**fitted with** 2 x LED module - Energy efficiency category A+ **light distribution** General light 43 W, reading light directly 18 W

color rendering index (CRI) > 80 colour temperatur 3000 K

work equipment electronic converter mains lead direct power supply

luminaire bodyaluminiumweight (net)6.9 kgPower consumption61 Wluminous flux6900 lmluminous efficacy113 lm/W

lamp cover PMMA clear, PMMA satined

single switchable

class of protection

norms EN 60598-1, EN 60598-2-25

special features General light DALI, Reading light DALI

Fastening wall mount
Glare-free prismatic screen

System of protection IP 20

order number D15970000 - aluminium (anodised)

## Derungs D

## light distribution