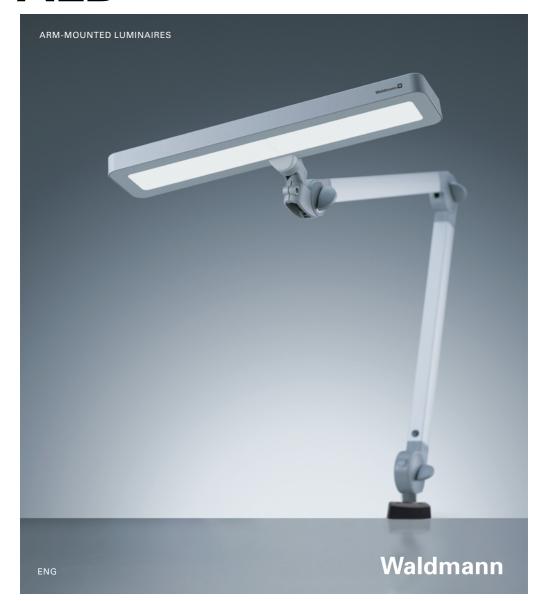

### **ALD** – VERSATILE AND FUNCTIONAL

The adjustable ALD arm-mounted luminaire appeals for its flexible head joint and balanced arm. The wide area of illumination of the work area and option of continuous dimming ensure ergonomic working, even for activities that take a long time. Plus the ALD is suitable for use in all kinds of industrial environments.

#### ALD compact

- · LED technology
- Colour temperature neutral white 5000 K
- Colour rendering Ra > 80
- · Glare-free thanks to structured cover
- Housing made of colourless anodised aluminium and grey plastic
- · Polycarbonate plastic screen
- Ergonomic arm-mounting technology with 3D head joint
- Touch panel in luminaire head for On / Off and dimming
- · Degree of protection IP20; protection class I
- Supplied with approx. 3 m connecting cable and plug-in power supply with plug type CEE 7/16 (Europlug), BS 1363 and NEMA 1-15P
- · Various fasteners as accessories