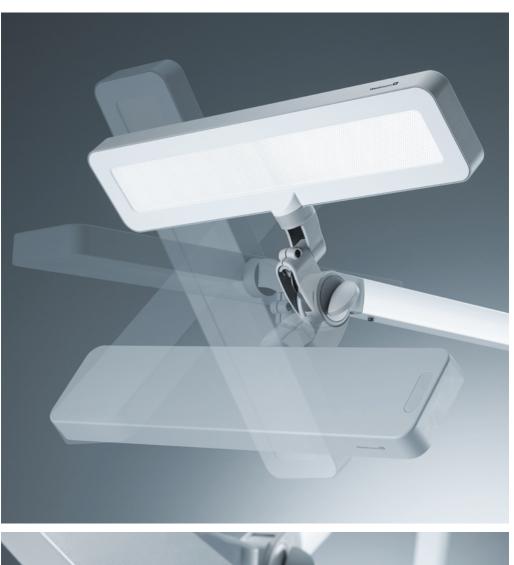

### **ALD** – VERSATILE AND FUNCTIONAL

The adjustable ALD arm-mounted luminaire appeals for its flexible head joint and balanced arm. The wide area of illumination of the work area and option of continuous dimming ensure ergonomic working, even for activities that take a long time. Plus the ALD is suitable for use in all kinds of industrial environments.

#### ALD compact

- · LED technology
- Colour temperature neutral white 5000 K
- Colour rendering Ra > 80
- · Glare-free thanks to structured cover
- Housing made of colourless anodised aluminium and grey plastic
- · Polycarbonate plastic screen
- Ergonomic arm-mounting technology with 3D head joint
- Touch panel in luminaire head for On / Off and dimming
- · Degree of protection IP20; protection class I
- Supplied with approx. 3 m connecting cable and plug-in power supply with plug type CEE 7/16 (Europlug), BS 1363 and NEMA 1-15P
- · Various fasteners as accessories